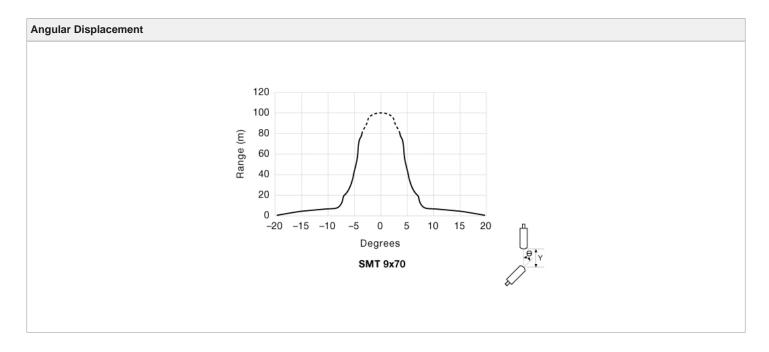

| Technical Data                   |                                     |
|----------------------------------|-------------------------------------|
| Supply Voltage                   | 10 - 30 V dc                        |
| Voltage Ripple                   | 15 %                                |
| Reverse Polarity Protected       | Yes                                 |
| Current Consumption              | 40 mA                               |
| Test Input                       | Yes                                 |
| Control Input                    | Adjustable range                    |
| Power On Indicator               | Green LED                           |
| Light Source                     | Infrared (880 nm)                   |
| Emission Angle                   | +/- 4°                              |
| Housing Material, Front Lens     | Polycarbonate                       |
| Housing Material, Sensor Housing | Stainless Steel (AISI 316 / 1.4401) |
| Cable                            | 5 x 0,14 mm <sup>2</sup>            |
| Cable Sleeve                     | PVC Ø 4,9 mm                        |
| Channel No                       | Selectable 4 channels               |