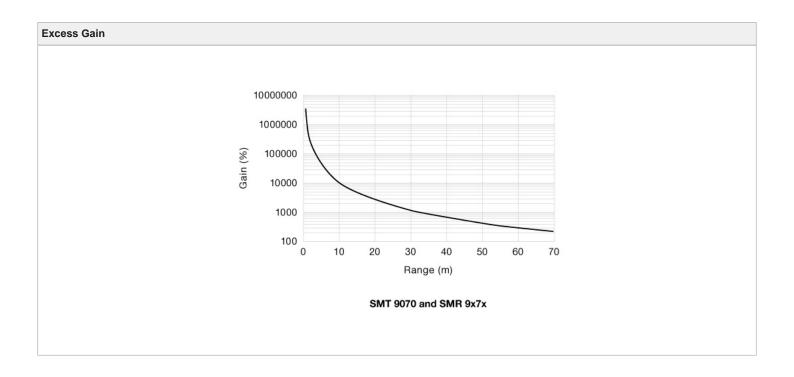

SMR 9474 TS 15

| Product Data     |                                 |
|------------------|---------------------------------|
| Function         | Transmitter                     |
| Operation Mode   | Thru Beam                       |
| Supply Voltage   | 10 - 30 V dc                    |
| Control Feature  | Adjustable range and test input |
| Connection       | 15 m cable                      |
| Sensing Range    | 70 m                            |
| Light Source     | Infrared (880 nm)               |
| Housing Material | Stainless Steel                 |
| Housing          | M18 x 1                         |