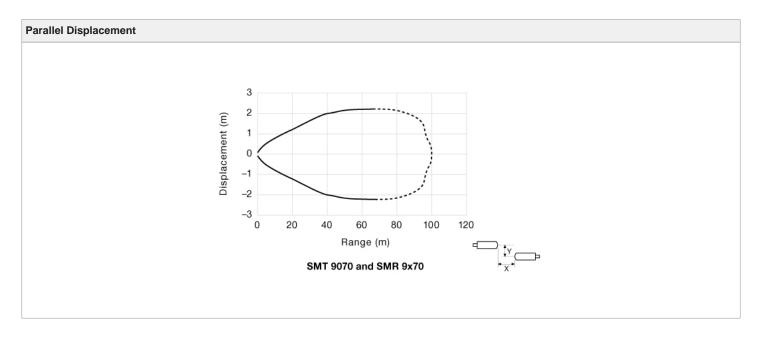

SMR 9474 TS 15

| Product Data     |                                 |
|------------------|---------------------------------|
| Function         | Transmitter                     |
| Operation Mode   | Thru Beam                       |
| Supply Voltage   | 10 - 30 V dc                    |
| Control Feature  | Adjustable range and test input |
| Connection       | 15 m cable                      |
| Sensing Range    | 70 m                            |
| Light Source     | Infrared (880 nm)               |
| Housing Material | Stainless Steel                 |
| Housing          | M18 x 1                         |