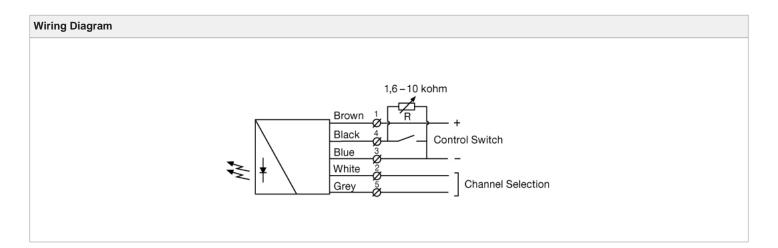

| Technical Data                   |                                     |
|----------------------------------|-------------------------------------|
| Supply Voltage                   | 10 - 30 V dc                        |
| Voltage Ripple                   | 15 %                                |
| Reverse Polarity Protected       | Yes                                 |
| Current Consumption              | 40 mA                               |
| Test Input                       | Yes                                 |
| Control Input                    | Adjustable range                    |
| Power On Indicator               | Green LED                           |
| Light Source                     | Infrared (880 nm)                   |
| Emission Angle                   | +/- 4°                              |
| Housing Material, Front Lens     | Polycarbonate                       |
| Housing Material, Sensor Housing | Stainless Steel (AISI 316 / 1.4401) |
| Cable                            | 5 x 0,14 mm <sup>2</sup>            |
| Cable Sleeve                     | PVC Ø 4,9 mm                        |
| Channel No                       | Selectable 4 channels               |