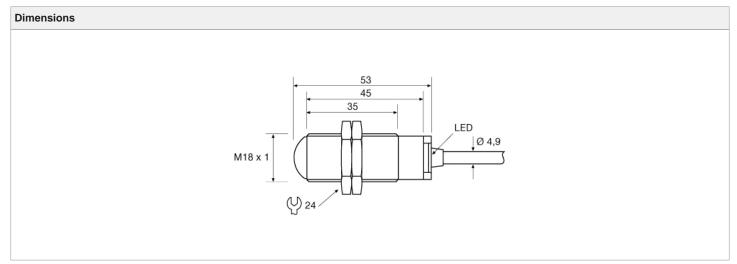

SMR 9474 TS 15

| Product Data     |                                 |
|------------------|---------------------------------|
| Function         | Transmitter                     |
| Operation Mode   | Thru Beam                       |
| Supply Voltage   | 10 - 30 V dc                    |
| Control Feature  | Adjustable range and test input |
| Connection       | 15 m cable                      |
| Sensing Range    | 70 m                            |
| Light Source     | Infrared (880 nm)               |
| Housing Material | Stainless Steel                 |
| Housing          | M18 x 1                         |