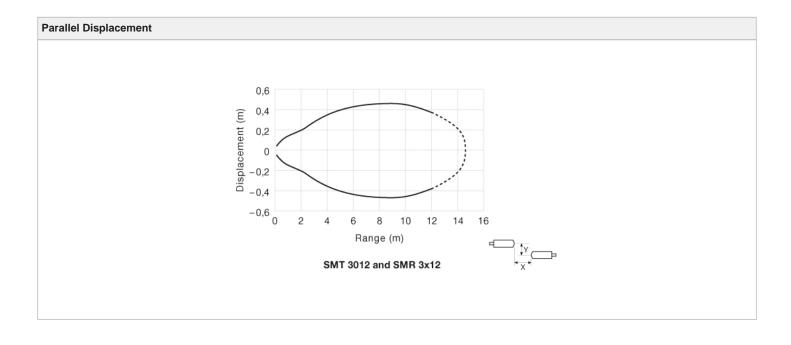

#### **Compatible Receivers:**

SMR 3012 TB 5

SMR 3112 TB 5

SMR 3212 TB 5

SMR 3312 TB 5

| Product Data     |                                 |
|------------------|---------------------------------|
| Function         | Transmitter                     |
| Operation Mode   | Thru Beam                       |
| Supply Voltage   | 10 - 30 V dc                    |
| Control Feature  | Adjustable range and test input |
| Connection       | 5 m cable                       |
| Sensing Range    | 12 m                            |
| Light Source     | Infrared (880 nm)               |
| Housing Material | Nickel Plated Brass             |
| Housing          | M12 x 1                         |