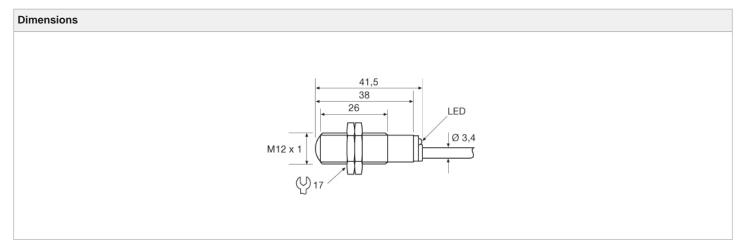

#### **Compatible Receivers:**

SMR 3012 TB 5

SMR 3112 TB 5

SMR 3212 TB 5

SMR 3312 TB 5

| Product Data     |                                 |
|------------------|---------------------------------|
| Function         | Transmitter                     |
| Operation Mode   | Thru Beam                       |
| Supply Voltage   | 10 - 30 V dc                    |
| Control Feature  | Adjustable range and test input |
| Connection       | 5 m cable                       |
| Sensing Range    | 12 m                            |
| Light Source     | Infrared (880 nm)               |
| Housing Material | Nickel Plated Brass             |
| Housing          | M12 x 1                         |