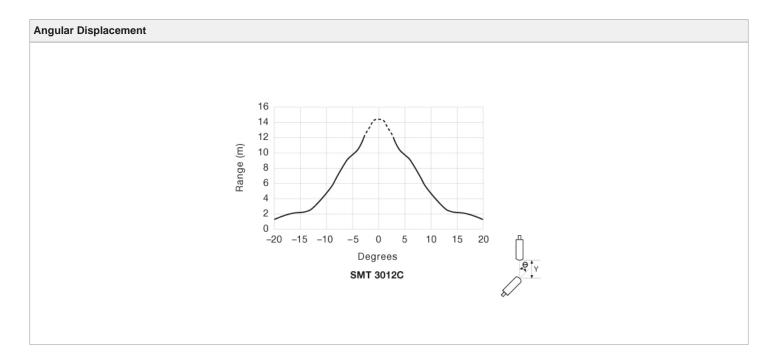

| Technical Data                   |                          |
|----------------------------------|--------------------------|
| Supply Voltage                   | 10 - 30 V dc             |
| Voltage Ripple                   | 15 %                     |
| Reverse Polarity Protected       | Yes                      |
| Current Consumption              | Max. 30 mA               |
| Test Input                       | Yes                      |
| Control Input                    | Adjustable range         |
| Power On Indicator               | Green LED                |
| Light Source                     | Infrared (880 nm)        |
| Emission Angle                   | +/- 5°                   |
| Housing Material, Front Lens     | Polycarbonate            |
| Housing Material, Sensor Housing | Nickel Plated Brass      |
| Cable                            | 3 x 0,14 mm <sup>2</sup> |
| Cable Sleeve                     | PVC Ø 3,4 mm             |