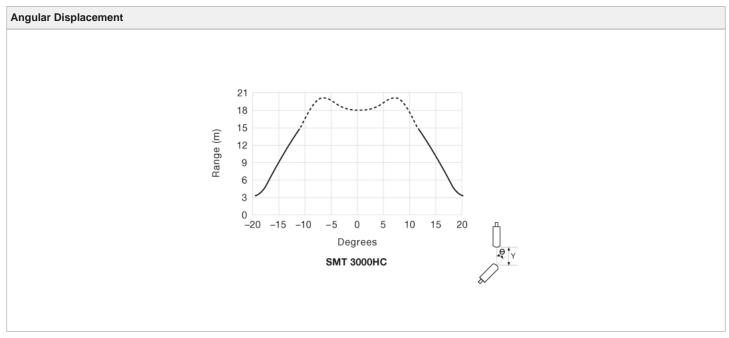

#### **Compatible Receivers:**

SMR 3315 TB J

SMR 3015 TB J

SMR 3115 TB J

SMR 3215 TB J

| Product Data     |                                 |
|------------------|---------------------------------|
| Function         | Transmitter                     |
| Operation Mode   | Thru Beam                       |
| Supply Voltage   | 10 - 30 V dc                    |
| Control Feature  | Adjustable range and test input |
| Connection       | 4 pin, M12 plug                 |
| Sensing Range    | 15 m                            |
| Light Source     | Infrared (880 nm)               |
| Housing Material | Nickel Plated Brass             |
| Housing          | M12 x 1                         |