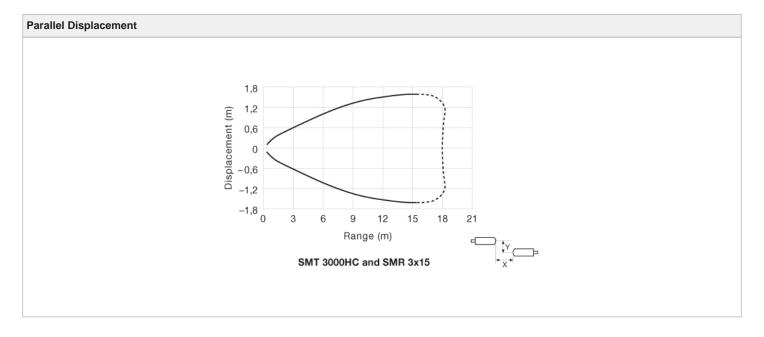

#### **Compatible Receivers:**

SMR 3315 TB J

SMR 3015 TB J

SMR 3115 TB J

SMR 3215 TB J

| Product Data     |                                 |
|------------------|---------------------------------|
| Function         | Transmitter                     |
| Operation Mode   | Thru Beam                       |
| Supply Voltage   | 10 - 30 V dc                    |
| Control Feature  | Adjustable range and test input |
| Connection       | 4 pin, M12 plug                 |
| Sensing Range    | 15 m                            |
| Light Source     | Infrared (880 nm)               |
| Housing Material | Nickel Plated Brass             |
| Housing          | M12 x 1                         |