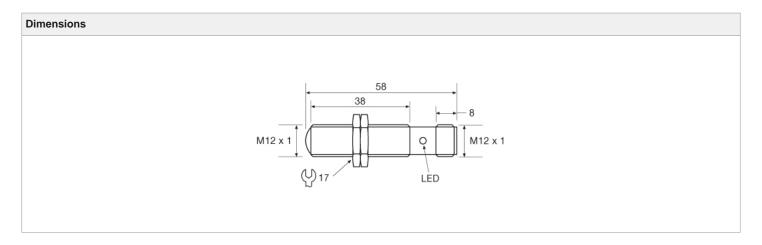

#### **Compatible Receivers:**

SMR 3315 TB J

SMR 3015 TB J

SMR 3115 TB J

SMR 3215 TB J

| Product Data     |                                 |
|------------------|---------------------------------|
| Function         | Transmitter                     |
| Operation Mode   | Thru Beam                       |
| Supply Voltage   | 10 - 30 V dc                    |
| Control Feature  | Adjustable range and test input |
| Connection       | 4 pin, M12 plug                 |
| Sensing Range    | 15 m                            |
| Light Source     | Infrared (880 nm)               |
| Housing Material | Nickel Plated Brass             |
| Housing          | M12 x 1                         |