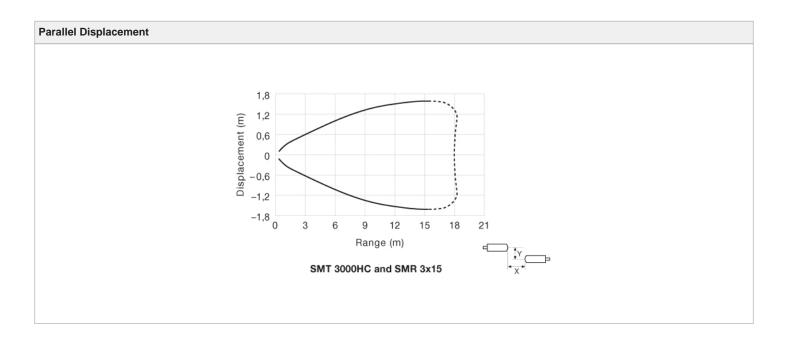

#### **Compatible Receivers:**

SMR 3015 AP 5

SMR 3115 AP 5

SMR 3215 AP 5

SMR 3315 AP 5

| Product Data     |                                 |
|------------------|---------------------------------|
| Function         | Transmitter                     |
| Operation Mode   | Thru Beam                       |
| Supply Voltage   | 10 - 30 V dc                    |
| Control Feature  | Adjustable range and test input |
| Connection       | 5 m cable                       |
| Sensing Range    | 15 m                            |
| Light Source     | Infrared (880 nm)               |
| Housing Material | Plastic                         |
| Housing          | Ø10                             |