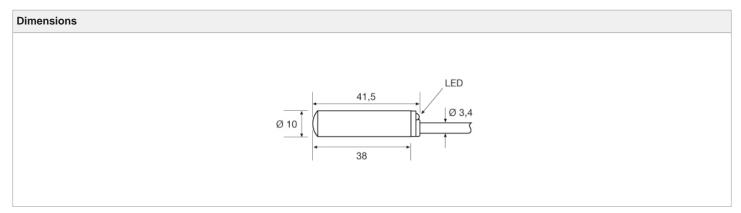

#### **Compatible Receivers:**

SMR 3015 AP 5

SMR 3115 AP 5

SMR 3215 AP 5

SMR 3315 AP 5

| Product Data     |                                 |
|------------------|---------------------------------|
| Function         | Transmitter                     |
| Operation Mode   | Thru Beam                       |
| Supply Voltage   | 10 - 30 V dc                    |
| Control Feature  | Adjustable range and test input |
| Connection       | 5 m cable                       |
| Sensing Range    | 15 m                            |
| Light Source     | Infrared (880 nm)               |
| Housing Material | Plastic                         |
| Housing          | Ø10                             |