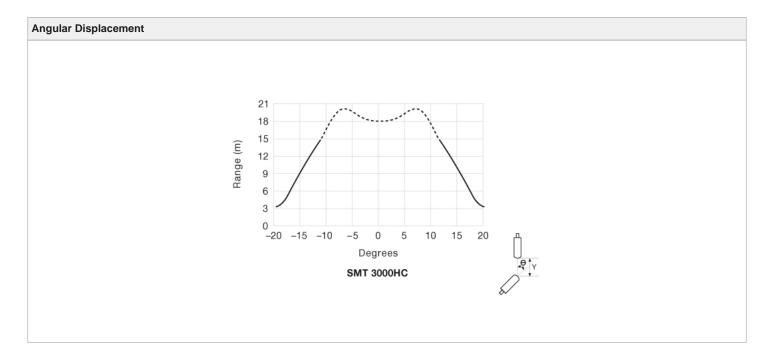

| Technical Data                   |                          |
|----------------------------------|--------------------------|
| Supply Voltage                   | 10 - 30 V dc             |
| Voltage Ripple                   | 15 %                     |
| Reverse Polarity Protected       | Yes                      |
| Current Consumption              | Max. 30 mA               |
| Test Input                       | Yes                      |
| Control Input                    | Adjustable range         |
| Power On Indicator               | Green LED                |
| Light Source                     | Infrared (880 nm)        |
| Emission Angle                   | +/- 12°                  |
| Housing Material, Front Lens     | Polycarbonate            |
| Housing Material, Sensor Housing | Polycarbonate            |
| Cable                            | 3 x 0,14 mm <sup>2</sup> |
| Cable Sleeve                     | PVC Ø 3,4 mm             |