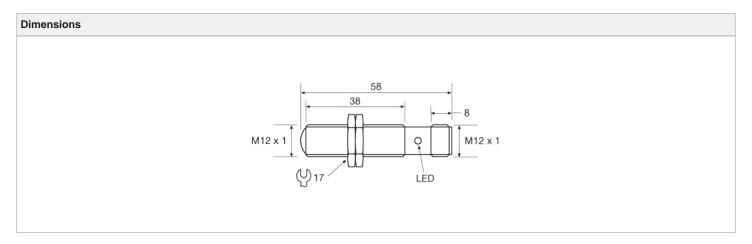

#### **Compatible Receivers:**

SMR 3206 TB J

SMR 3306 TB J

SMR 3006 TB J

SMR 3106 TB J

| Product Data     |                                 |
|------------------|---------------------------------|
| Function         | Transmitter                     |
| Operation Mode   | Thru Beam                       |
| Supply Voltage   | 10 - 30 V dc                    |
| Control Feature  | Adjustable range and test input |
| Connection       | 4 pin, M12 plug                 |
| Sensing Range    | 6 m                             |
| Light Source     | Infrared (880 nm)               |
| Housing Material | Nickel Plated Brass             |
| Housing          | M12 x 1                         |