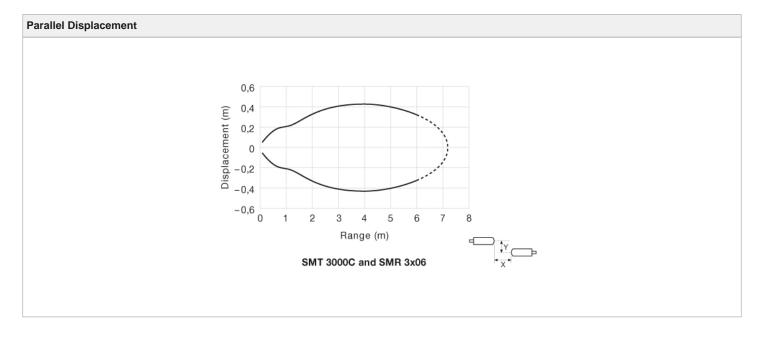

#### **Compatible Receivers:**

SMR 3206 TB J

SMR 3306 TB J

SMR 3006 TB J

SMR 3106 TB J

| Product Data     |                                 |
|------------------|---------------------------------|
| Function         | Transmitter                     |
| Operation Mode   | Thru Beam                       |
| Supply Voltage   | 10 - 30 V dc                    |
| Control Feature  | Adjustable range and test input |
| Connection       | 4 pin, M12 plug                 |
| Sensing Range    | 6 m                             |
| Light Source     | Infrared (880 nm)               |
| Housing Material | Nickel Plated Brass             |
| Housing          | M12 x 1                         |