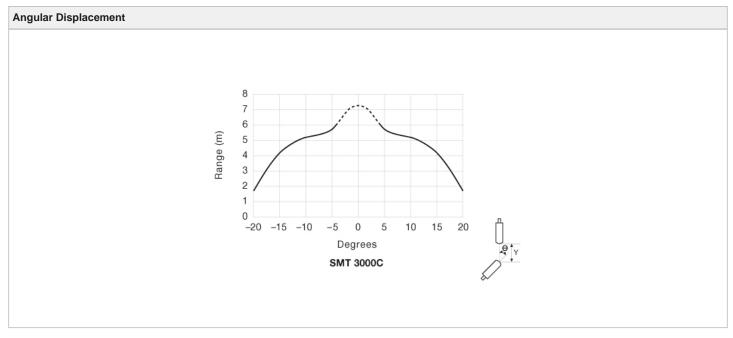

#### **Compatible Receivers:**

SMR 3206 TB J

SMR 3306 TB J

SMR 3006 TB J

SMR 3106 TB J

| Product Data     |                                 |
|------------------|---------------------------------|
| Function         | Transmitter                     |
| Operation Mode   | Thru Beam                       |
| Supply Voltage   | 10 - 30 V dc                    |
| Control Feature  | Adjustable range and test input |
| Connection       | 4 pin, M12 plug                 |
| Sensing Range    | 6 m                             |
| Light Source     | Infrared (880 nm)               |
| Housing Material | Nickel Plated Brass             |
| Housing          | M12 x 1                         |

| Technical Data                   |                          |
|----------------------------------|--------------------------|
| Supply Voltage                   | 10 - 30 V dc             |
| Voltage Ripple                   | 15 %                     |
| Reverse Polarity Protected       | Yes                      |
| Current Consumption              | Max. 30 mA               |
| Test Input                       | Yes                      |
| Control Input                    | Adjustable range         |
| Power On Indicator               | Green LED                |
| Light Source                     | Infrared (880 nm)        |
| Emission Angle                   | +/- 10°                  |
| Housing Material, Front Lens     | Polycarbonate            |
| Housing Material, Sensor Housing | Nickel Plated Brass      |
| Cable                            | 3 x 0,14 mm <sup>2</sup> |
| Cable Sleeve                     | PVC Ø 3,4 mm             |