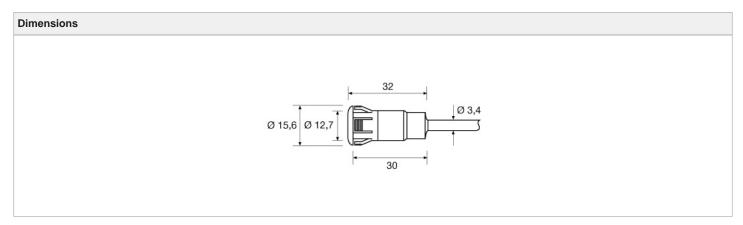

#### **Compatible Receivers:**

SMR 3206 S30 5

SMR 3306 S30 5

SMR 3006 S30 5

SMR 3106 S30 5

| Product Data     |                                 |
|------------------|---------------------------------|
| Function         | Transmitter                     |
| Operation Mode   | Thru Beam                       |
| Supply Voltage   | 10 - 30 V dc                    |
| Control Feature  | Adjustable range and test input |
| Connection       | 5 m cable                       |
| Sensing Range    | 6 m                             |
| Light Source     | Infrared (880 nm)               |
| Housing Material | Plastic                         |
| Housing          | Ø12,7 Snap                      |