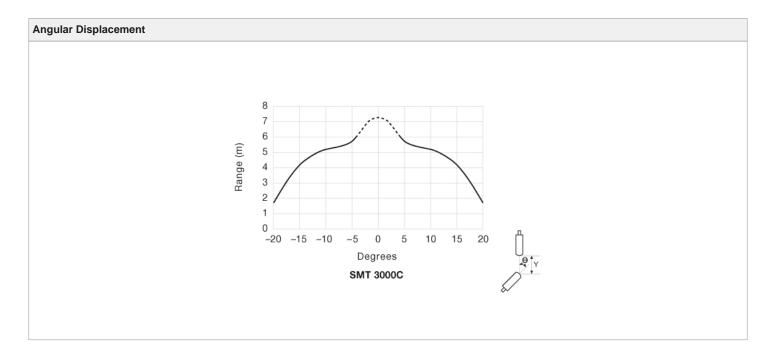

#### **Compatible Receivers:**

SMR 3206 S30 5

SMR 3306 S30 5

SMR 3006 S30 5

SMR 3106 S30 5

| Product Data     |                                 |
|------------------|---------------------------------|
| Function         | Transmitter                     |
| Operation Mode   | Thru Beam                       |
| Supply Voltage   | 10 - 30 V dc                    |
| Control Feature  | Adjustable range and test input |
| Connection       | 5 m cable                       |
| Sensing Range    | 6 m                             |
| Light Source     | Infrared (880 nm)               |
| Housing Material | Plastic                         |
| Housing          | Ø12,7 Snap                      |