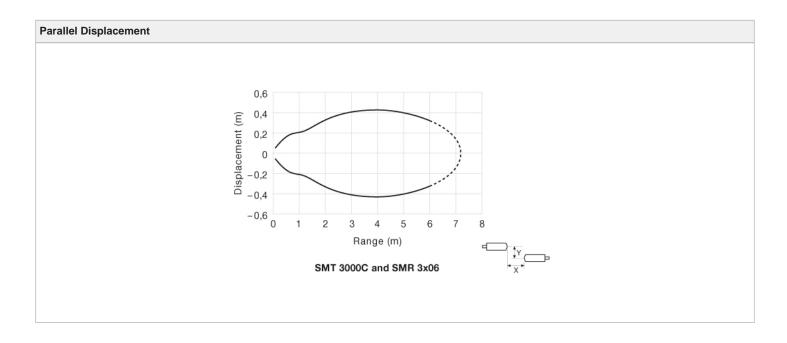

#### **Compatible Receivers:**

SMR 3206 S30 5

SMR 3306 S30 5

SMR 3006 S30 5

SMR 3106 S30 5

| Product Data     |                                 |
|------------------|---------------------------------|
| Function         | Transmitter                     |
| Operation Mode   | Thru Beam                       |
| Supply Voltage   | 10 - 30 V dc                    |
| Control Feature  | Adjustable range and test input |
| Connection       | 5 m cable                       |
| Sensing Range    | 6 m                             |
| Light Source     | Infrared (880 nm)               |
| Housing Material | Plastic                         |
| Housing          | Ø12,7 Snap                      |