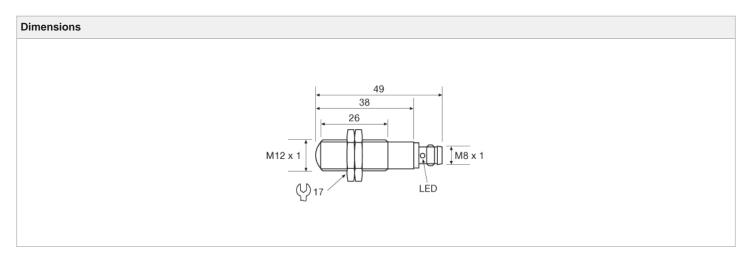

### **Compatible Transmitter:**

**SMT 3000HC TB T3** 

| Product Data     |                     |
|------------------|---------------------|
| Function         | Receiver            |
| Operation Mode   | Thru Beam           |
| Supply Voltage   | 10 - 30 V dc        |
| Connection       | 3 pin, M8 plug      |
| Sensing Range    | 15 m                |
| Output           | PNP                 |
| Output Status    | N.O.                |
| Housing Material | Nickel Plated Brass |
| Housing          | M12 x 1             |