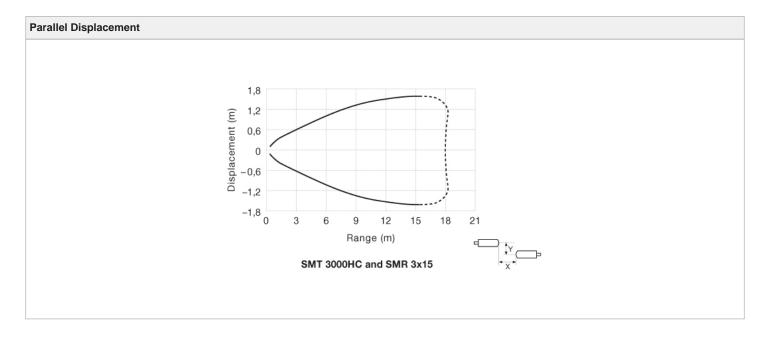

### **Compatible Transmitter:**

**SMT 3000HC TB T3** 

| Product Data     |                     |
|------------------|---------------------|
| Function         | Receiver            |
| Operation Mode   | Thru Beam           |
| Supply Voltage   | 10 - 30 V dc        |
| Connection       | 3 pin, M8 plug      |
| Sensing Range    | 15 m                |
| Output           | PNP                 |
| Output Status    | N.O.                |
| Housing Material | Nickel Plated Brass |
| Housing          | M12 x 1             |