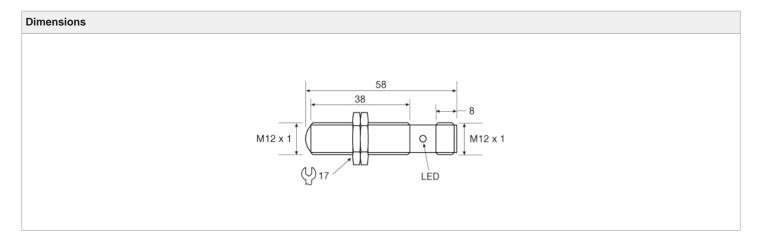

#### **Compatible Transmitter:**

SMT 3000HC TB J

| Product Data     |                     |
|------------------|---------------------|
| Function         | Receiver            |
| Operation Mode   | Thru Beam           |
| Supply Voltage   | 10 - 30 V dc        |
| Connection       | 4 pin, M12 plug     |
| Sensing Range    | 15 m                |
| Output           | PNP                 |
| Output Status    | N.O.                |
| Housing Material | Nickel Plated Brass |
| Housing          | M12 x 1             |