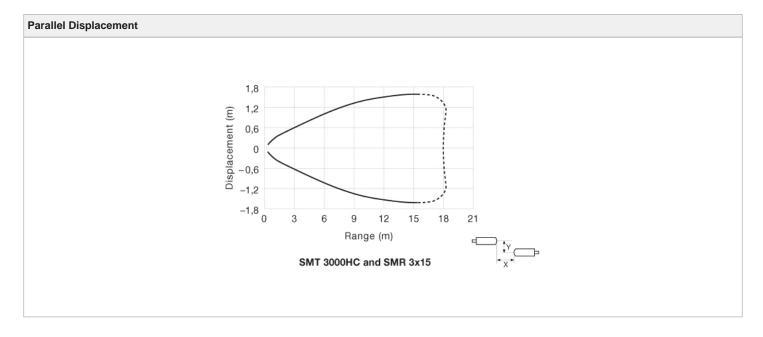

#### **Compatible Transmitter:**

SMT 3000HC TB J

| Product Data     |                     |
|------------------|---------------------|
| Function         | Receiver            |
| Operation Mode   | Thru Beam           |
| Supply Voltage   | 10 - 30 V dc        |
| Connection       | 4 pin, M12 plug     |
| Sensing Range    | 15 m                |
| Output           | PNP                 |
| Output Status    | N.O.                |
| Housing Material | Nickel Plated Brass |
| Housing          | M12 x 1             |