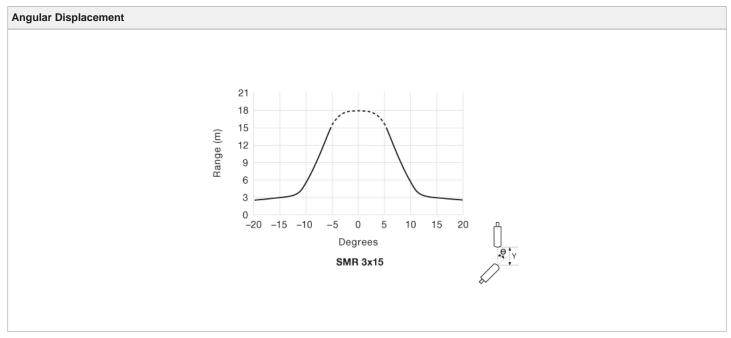

| Technical Data                   |                          |
|----------------------------------|--------------------------|
| Supply Voltage                   | 10 - 30 V dc             |
| Voltage Ripple                   | 15 %                     |
| Reverse Polarity Protected       | Yes                      |
| Short Circuit Protected          | Yes                      |
| Current Consumption              | Max. 8 mA                |
| Max. Output Load                 | 100 mA                   |
| Max. Residual Voltage            | 2,5 V                    |
| Max. Operation Frequency         | > 40 Hz                  |
| Response Time ton / toff         | < 13 ms / < 6 ms         |
| Output Indicator                 | Yellow LED               |
| Hysteresis                       | Approx. 30 %             |
| Opening Angle                    | +/- 7°                   |
| Housing Material, Front Lens     | Polycarbonate            |
| Housing Material, Sensor Housing | Nickel Plated Brass      |
| Cable                            | 3 x 0,14 mm <sup>2</sup> |
| Cable Sleeve                     | PVC Ø 3,4 mm             |