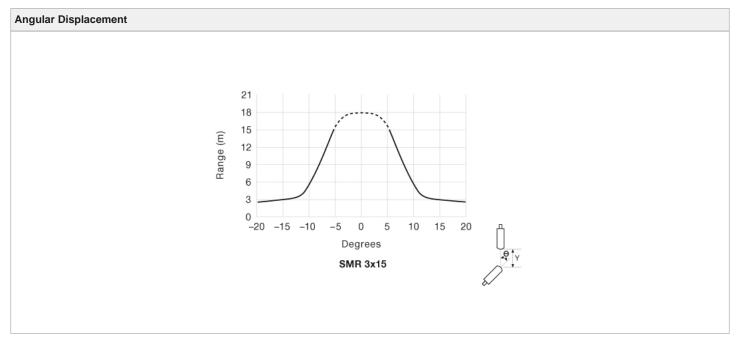

| Technical Data                   |                          |
|----------------------------------|--------------------------|
| Supply Voltage                   | 10 - 30 V dc             |
| Voltage Ripple                   | 15 %                     |
| Reverse Polarity Protected       | Yes                      |
| Short Circuit Protected          | Yes                      |
| Current Consumption              | Max. 8 mA                |
| Max. Output Load                 | 100 mA                   |
| Max. Residual Voltage            | 2,5 V                    |
| Max. Operation Frequency         | > 40 Hz                  |
| Response Time ton / toff         | < 13 ms / < 6 ms         |
| Output Indicator                 | Yellow LED               |
| Hysteresis                       | Approx. 30 %             |
| Opening Angle                    | +/- 7°                   |
| Housing Material, Front Lens     | Polycarbonate            |
| Housing Material, Sensor Housing | Nickel Plated Brass      |
| Cable                            | 3 x 0,14 mm <sup>2</sup> |
| Cable Sleeve                     | PVC Ø 3,4 mm             |