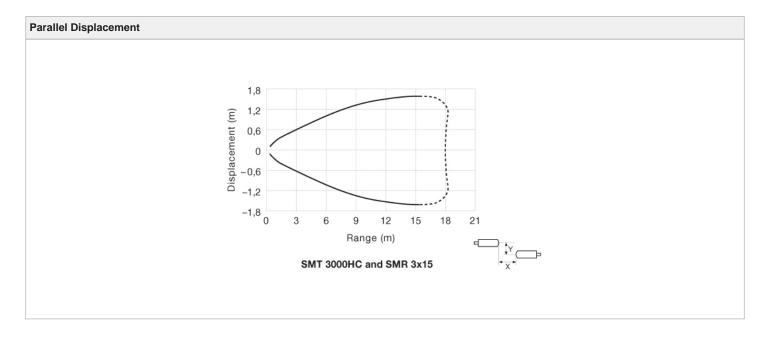

### **Compatible Transmitter:**

**SMT 3000HC TB T3** 

| Product Data     |                     |
|------------------|---------------------|
| Function         | Receiver            |
| Operation Mode   | Thru Beam           |
| Supply Voltage   | 10 - 30 V dc        |
| Connection       | 3 pin, M8 plug      |
| Sensing Range    | 15 m                |
| Output           | PNP                 |
| Output Status    | N.C.                |
| Housing Material | Nickel Plated Brass |
| Housing          | M12 x 1             |