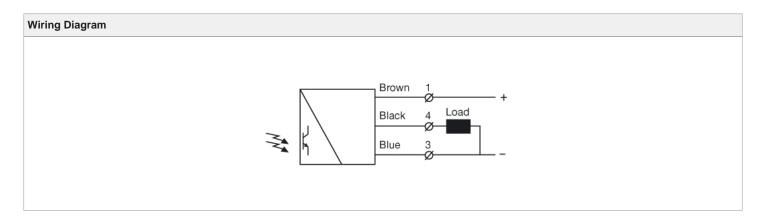

# Connections 3 pin, M8 Sensor Plug (Male) Cable Plug (Female) Black Brown Blue

SPACEMASTER™ SERIES SM 3000