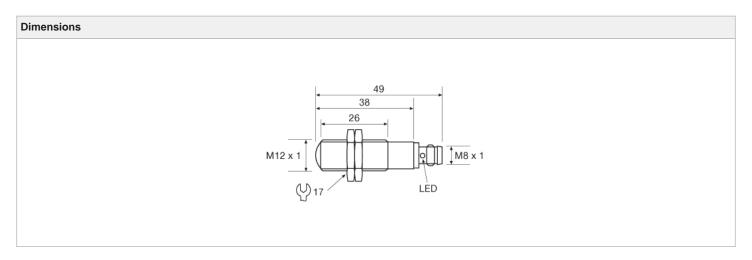

### **Compatible Transmitter:**

**SMT 3000HC TB T3** 

| Product Data     |                     |
|------------------|---------------------|
| Function         | Receiver            |
| Operation Mode   | Thru Beam           |
| Supply Voltage   | 10 - 30 V dc        |
| Connection       | 3 pin, M8 plug      |
| Sensing Range    | 15 m                |
| Output           | PNP                 |
| Output Status    | N.C.                |
| Housing Material | Nickel Plated Brass |
| Housing          | M12 x 1             |