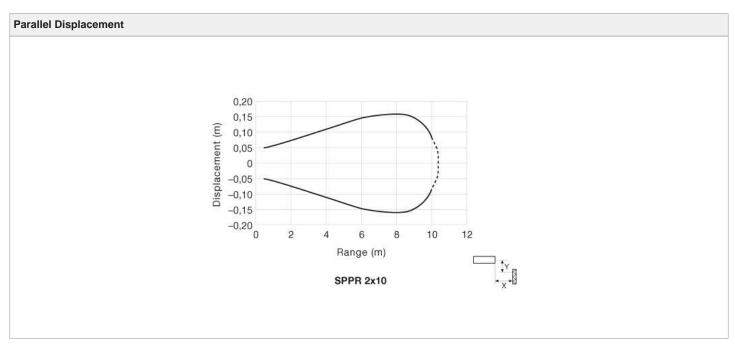

## SPPR 2910 5

## Polarised Retro Reflective

Photoelectric Sensors

| Product Data     |                                        |
|------------------|----------------------------------------|
| Function         | Both                                   |
| Operation Mode   | Polarized Retro Reflective             |
| Supply Voltage   | 12 - 240 V ac/dc                       |
| Control Feature  | Sensitivity pot. and light/dark switch |
| Connection       | 5 m cable                              |
| Sensing Range    | 0,1 to 10 m                            |
| Output           | Relay                                  |
| Output Status    | N.C./N.O.                              |
| Light Source     | Visible Red (670 nm)                   |
| Housing Material | Plastic                                |
| Housing          | 17 x 50 x 50                           |