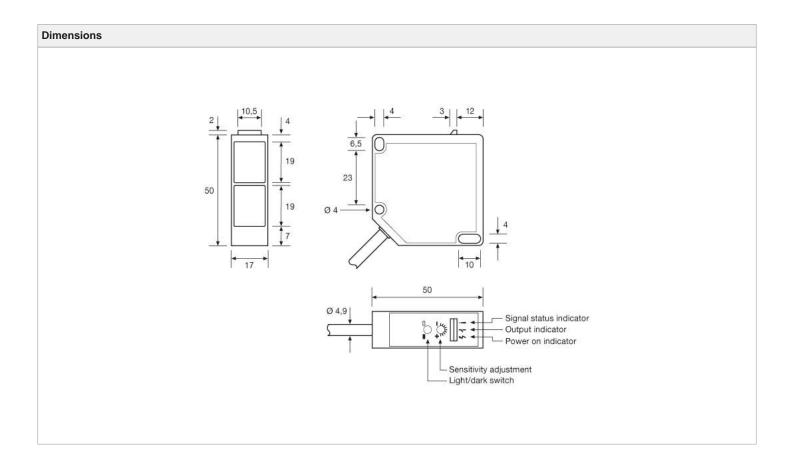

## Polarised Retro Reflective

Photoelectric Sensors

| Product Data     |                                        |
|------------------|----------------------------------------|
| Function         | Both                                   |
| Operation Mode   | Polarized Retro Reflective             |
| Supply Voltage   | 12 - 240 V ac/dc                       |
| Control Feature  | Sensitivity pot. and light/dark switch |
| Connection       | 5 m cable                              |
| Sensing Range    | 0,1 to 10 m                            |
| Output           | Relay                                  |
| Output Status    | N.C./N.O.                              |
| Light Source     | Visible Red (670 nm)                   |
| Housing Material | Plastic                                |
| Housing          | 17 x 50 x 50                           |

| Technical Data               |                                  |
|------------------------------|----------------------------------|
| Supply Voltage               | 12-240 V dc / 20-240 V ac        |
| Voltage Ripple               | +/- 15 %                         |
| Current Consumption          | < 70 mA                          |
| Max. Operation Frequency     | 25 Hz                            |
| Response Time ton / toff     | 20 ms / 20 ms                    |
| Output, Relay                | 1 open / 1 close, 240 V ac / 2 A |
| Output, Transistor           | 200 mA / 30 V dc                 |
| Power On Indicator           | Green LED                        |
| Output Indicator             | Yellow LED                       |
| Signal Status Indicator      | Red LED                          |
| Hysteresis                   | Approx. 10 %                     |
| Light Source                 | Visible Red (670 nm)             |
| Opening Angle                | +/- 1,5°                         |
| Emission Angle               | +/- 2°                           |
| Housing Material, Front Lens | Polycarbonate                    |