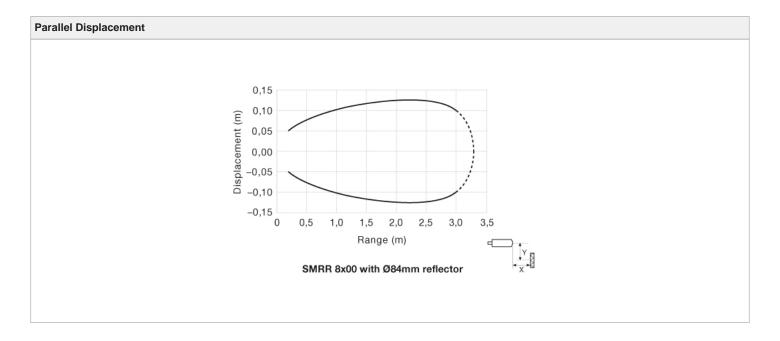

## Retro Reflective

Photoelectric Sensors

| Product Data     |                                        |
|------------------|----------------------------------------|
| Function         | Both                                   |
| Operation Mode   | Retro Reflective                       |
| Supply Voltage   | 10 - 30 V dc                           |
| Control Feature  | Sensitivity pot. and light/dark switch |
| Connection       | 4 pin, M12 plug                        |
| Sensing Range    | 3 m                                    |
| Output           | PNP                                    |
| Output Status    | N.C./N.O.                              |
| Light Source     | Infrared (880 nm)                      |
| Housing Material | Plastic                                |
| Housing          | M18 x 1                                |