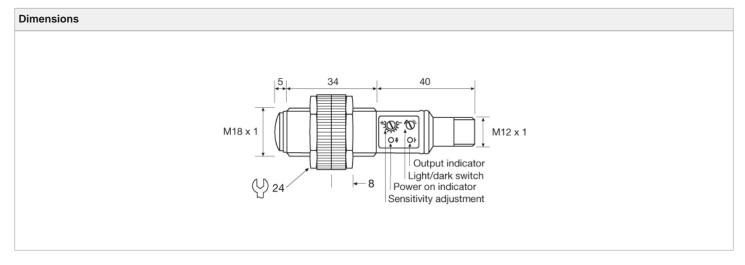

## Retro Reflective

Photoelectric Sensors

| Product Data     |                                        |
|------------------|----------------------------------------|
| Function         | Both                                   |
| Operation Mode   | Retro Reflective                       |
| Supply Voltage   | 10 - 30 V dc                           |
| Control Feature  | Sensitivity pot. and light/dark switch |
| Connection       | 4 pin, M12 plug                        |
| Sensing Range    | 3 m                                    |
| Output           | PNP                                    |
| Output Status    | N.C./N.O.                              |
| Light Source     | Infrared (880 nm)                      |
| Housing Material | Plastic                                |
| Housing          | M18 x 1                                |