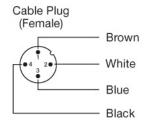

eresis                       | Approx. 5 - 15 % |  |
| Opening Angle                    | +/- 3,5°         |  |
| Housing Material, Front Lens     | Polycarbonate    |  |
| Housing Material, Sensor Housing | Polycarbonate    |  |



| Cable        | 3 x 0,14 mm² |
|--------------|--------------|
| Cable Sleeve | PVC Ø 4,0 mm |

| Environmental Data    |                    |
|-----------------------|--------------------|
| Vibration             | 10 - 55 Hz, 0,5 mm |
| Shock                 | 30 g               |
| Operation Temperature | -20 to +60 °C      |
| Storage Temperature   | -40 to +80 °C      |
| Sealing Class         | IP 67              |
| Light Immunity 15°    | > 25 000 lux       |

#### Approvals



#### Wiring Diagram



# Connections

## 4 pin, M12

Sensor Plug (Male)







SPACEMASTER™ SERIES SM 8000