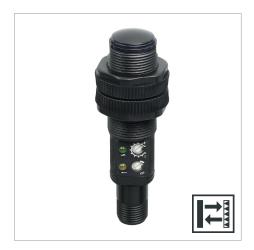

SPACEMASTER™ SERIES SM 8000

# **SMRR 8500 PG J**

## Retro Reflective

Photoelectric Sensors

| Product Data     |                                        |
|------------------|----------------------------------------|
| Function         | Both                                   |
| Operation Mode   | Retro Reflective                       |
| Supply Voltage   | 10 - 30 V dc                           |
| Control Feature  | Sensitivity pot. and light/dark switch |
| Connection       | 4 pin, M12 plug                        |
| Sensing Range    | 3 m                                    |
| Output           | PNP                                    |
| Output Status    | N.C./N.O.                              |
| Light Source     | Infrared (880 nm)                      |
| Housing Material | Plastic                                |
| Housing          | M18 x 1                                |