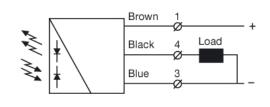

dicator                 | Yellow LED       |  |
| Hysteresis                       | Approx. 5 - 15 % |  |
| Opening Angle                    | +/- 3,5°         |  |
| Housing Material, Front Lens     | Polycarbonate    |  |
| Housing Material, Sensor Housing | Polycarbonate    |  |



| Cable        | 3 x 0,14 mm² |
|--------------|--------------|
| Cable Sleeve | PVC Ø 4,0 mm |

| Environmental Data    |                    |
|-----------------------|--------------------|
| Vibration             | 10 - 55 Hz, 0,5 mm |
| Shock                 | 30 g               |
| Operation Temperature | -20 to +60 °C      |
| Storage Temperature   | -40 to +80 °C      |
| Sealing Class         | IP 67              |
| Light Immunity 15°    | > 25 000 lux       |

#### Approvals



#### Wiring Diagram



# Connections

## 4 pin, M12

Sensor Plug (Male)







SPACEMASTER™ SERIES SM 8000