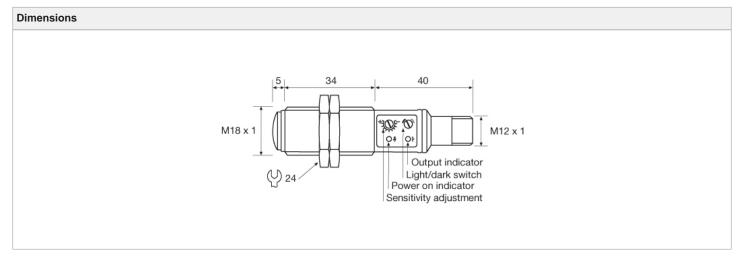

## Retro Reflective

Photoelectric Sensors

| Product Data     |                                        |  |
|------------------|----------------------------------------|--|
| Function         | Both                                   |  |
| Operation Mode   | Retro Reflective                       |  |
| Supply Voltage   | 10 - 30 V dc                           |  |
| Control Feature  | Sensitivity pot. and light/dark switch |  |
| Connection       | 4 pin, M12 plug                        |  |
| Sensing Range    | 3 m                                    |  |
| Output           | PNP                                    |  |
| Output Status    | N.C./N.O.                              |  |
| Light Source     | Infrared (880 nm)                      |  |
| Housing Material | Stainless Steel                        |  |
| Housing          | M18 x 1                                |  |

| Technical Data                   |                                     |  |
|----------------------------------|-------------------------------------|--|
| Supply Voltage                   | 10 - 30 V dc                        |  |
| Voltage Ripple                   | 15 %                                |  |
| Reverse Polarity Protected       | Yes                                 |  |
| Short Circuit Protected          | Yes                                 |  |
| Current Consumption              | 14 mA                               |  |
| Max. Output Load                 | 120 mA / 30 V dc                    |  |
| Max. Residual Voltage            | 1,5 V                               |  |
| Max. Operation Frequency         | 250 Hz                              |  |
| Response Time ton / toff         | 2 ms / 2 ms                         |  |
| Power On Indicator               | Green LED                           |  |
| Output Indicator                 | Yellow LED                          |  |
| Hysteresis                       | Approx. 5 - 15 %                    |  |
| Opening Angle                    | +/- 3,5°                            |  |
| Housing Material, Front Lens     | Polycarbonate                       |  |
| Housing Material, Sensor Housing | Stainless Steel (AISI 316 / 1.4401) |  |