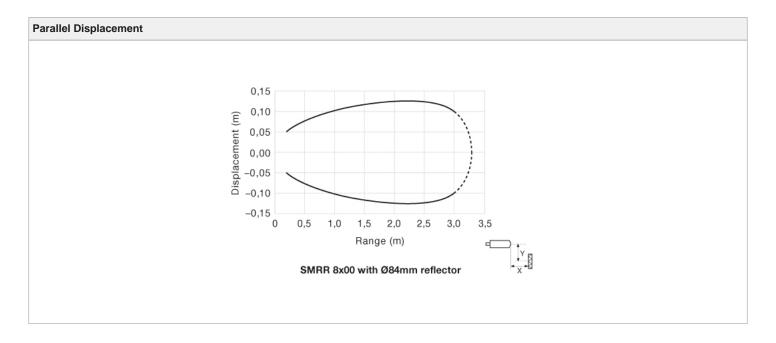

## Retro Reflective

Photoelectric Sensors

| Product Data     |                                        |  |
|------------------|----------------------------------------|--|
| Function         | Both                                   |  |
| Operation Mode   | Retro Reflective                       |  |
| Supply Voltage   | 10 - 30 V dc                           |  |
| Control Feature  | Sensitivity pot. and light/dark switch |  |
| Connection       | 4 pin, M12 plug                        |  |
| Sensing Range    | 3 m                                    |  |
| Output           | PNP                                    |  |
| Output Status    | N.C./N.O.                              |  |
| Light Source     | Infrared (880 nm)                      |  |
| Housing Material | Stainless Steel                        |  |
| Housing          | M18 x 1                                |  |

| Technical Data                   |                                     |  |
|----------------------------------|-------------------------------------|--|
| Supply Voltage                   | 10 - 30 V dc                        |  |
| Voltage Ripple                   | 15 %                                |  |
| Reverse Polarity Protected       | Yes                                 |  |
| Short Circuit Protected          | Yes                                 |  |
| Current Consumption              | 14 mA                               |  |
| Max. Output Load                 | 120 mA / 30 V dc                    |  |
| Max. Residual Voltage            | 1,5 V                               |  |
| Max. Operation Frequency         | 250 Hz                              |  |
| Response Time ton / toff         | 2 ms / 2 ms                         |  |
| Power On Indicator               | Green LED                           |  |
| Output Indicator                 | Yellow LED                          |  |
| Hysteresis                       | Approx. 5 - 15 %                    |  |
| Opening Angle                    | +/- 3,5°                            |  |
| Housing Material, Front Lens     | Polycarbonate                       |  |
| Housing Material, Sensor Housing | Stainless Steel (AISI 316 / 1.4401) |  |