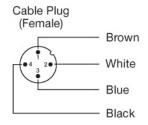

#### Wiring Diagram

# Connections

## 4 pin, M12

Sensor Plug (Male)

SPACEMASTER™ SERIES SM 8000