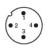

Opening Angle                    | +/- 3,5°                            |  |
| Housing Material, Front Lens     | Polycarbonate                       |  |
| Housing Material, Sensor Housing | Stainless Steel (AISI 316 / 1.4401) |  |



| Cable        | 3 x 0,14 mm² |
|--------------|--------------|
| Cable Sleeve | PVC Ø 4,0 mm |

| Environmental Data    |                    |
|-----------------------|--------------------|
| Vibration             | 10 - 55 Hz, 0,5 mm |
| Shock                 | 30 g               |
| Operation Temperature | -20 to +60 °C      |
| Storage Temperature   | -40 to +80 °C      |
| Sealing Class         | IP 67              |
| Light Immunity 15°    | > 25 000 lux       |

#### Approvals



#### Wiring Diagram



# Connections

## 4 pin, M12

Sensor Plug (Male)







SPACEMASTER™ SERIES SM 8000