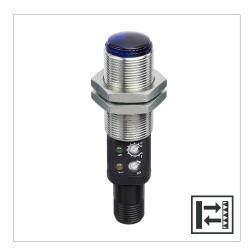

## Retro Reflective

Photoelectric Sensors

| Product Data     |                                        |  |
|------------------|----------------------------------------|--|
| Function         | Both                                   |  |
| Operation Mode   | Retro Reflective                       |  |
| Supply Voltage   | 10 - 30 V dc                           |  |
| Control Feature  | Sensitivity pot. and light/dark switch |  |
| Connection       | 4 pin, M12 plug                        |  |
| Sensing Range    | 3 m                                    |  |
| Output           | PNP                                    |  |
| Output Status    | N.C./N.O.                              |  |
| Light Source     | Infrared (880 nm)                      |  |
| Housing Material | Stainless Steel                        |  |
| Housing          | M18 x 1                                |  |

| Technical Data                   |                                     |  |
|----------------------------------|-------------------------------------|--|
| Supply Voltage                   | 10 - 30 V dc                        |  |
| Voltage Ripple                   | 15 %                                |  |
| Reverse Polarity Protected       | Yes                                 |  |
| Short Circuit Protected          | Yes                                 |  |
| Current Consumption              | 14 mA                               |  |
| Max. Output Load                 | 120 mA / 30 V dc                    |  |
| Max. Residual Voltage            | 1,5 V                               |  |
| Max. Operation Frequency         | 250 Hz                              |  |
| Response Time ton / toff         | 2 ms / 2 ms                         |  |
| Power On Indicator               | Green LED                           |  |
| Output Indicator                 | Yellow LED                          |  |
| Hysteresis                       | Approx. 5 - 15 %                    |  |
| Opening Angle                    | +/- 3,5°                            |  |
| Housing Material, Front Lens     | Polycarbonate                       |  |
| Housing Material, Sensor Housing | Stainless Steel (AISI 316 / 1.4401) |  |