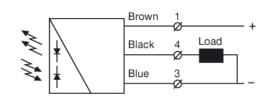

| Approx. 5 - 15 %                    |  |
| Opening Angle                    | +/- 3,5°                            |  |
| Housing Material, Front Lens     | Polycarbonate                       |  |
| Housing Material, Sensor Housing | Stainless Steel (AISI 316 / 1.4401) |  |



| Cable        | 3 x 0,14 mm² |
|--------------|--------------|
| Cable Sleeve | PVC Ø 4,0 mm |

| Environmental Data    |                    |
|-----------------------|--------------------|
| Vibration             | 10 - 55 Hz, 0,5 mm |
| Shock                 | 30 g               |
| Operation Temperature | -20 to +60 °C      |
| Storage Temperature   | -40 to +80 °C      |
| Sealing Class         | IP 67              |
| Light Immunity 15°    | > 25 000 lux       |

#### Approvals



#### Wiring Diagram



# Connections

## 4 pin, M12

Sensor Plug (Male)







SPACEMASTER™ SERIES SM 8000