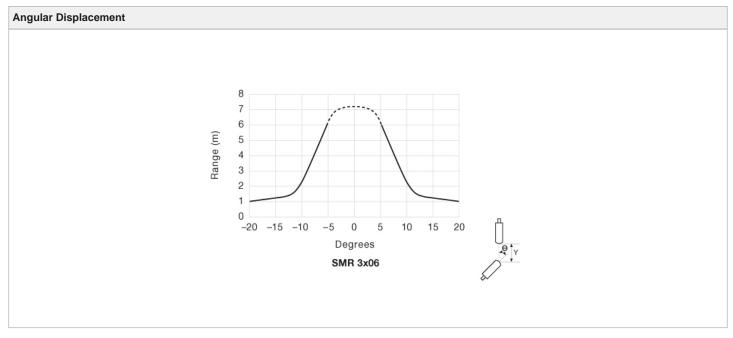

| Technical Data                   |                     |
|----------------------------------|---------------------|
| Supply Voltage                   | 10 - 30 V dc        |
| Voltage Ripple                   | 15 %                |
| Reverse Polarity Protected       | Yes                 |
| Short Circuit Protected          | Yes                 |
| Current Consumption              | Max. 8 mA           |
| Max. Output Load                 | 100 mA              |
| Max. Residual Voltage            | 2,5 V               |
| Max. Operation Frequency         | > 90 Hz             |
| Response Time ton / toff         | < 4 ms / < 6 ms     |
| Output Indicator                 | Yellow LED          |
| Hysteresis                       | Approx. 25 %        |
| Opening Angle                    | +/- 7°              |
| Housing Material, Front Lens     | Polycarbonate       |
| Housing Material, Sensor Housing | Nickel Plated Brass |
| Cable                            | 3 x 0,14 mm²        |
| Cable Sleeve                     | PVC Ø 3,4 mm        |