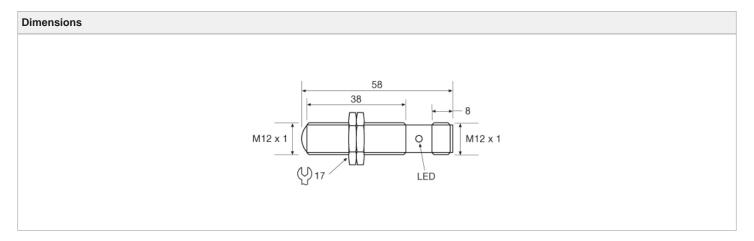

#### **Compatible Transmitter:**

SMT 3000C TB J

| Product Data     |                     |
|------------------|---------------------|
| Function         | Receiver            |
| Operation Mode   | Thru Beam           |
| Supply Voltage   | 10 - 30 V dc        |
| Connection       | 4 pin, M12 plug     |
| Sensing Range    | 6 m                 |
| Output           | NPN                 |
| Output Status    | N.C.                |
| Housing Material | Nickel Plated Brass |
| Housing          | M12 x 1             |