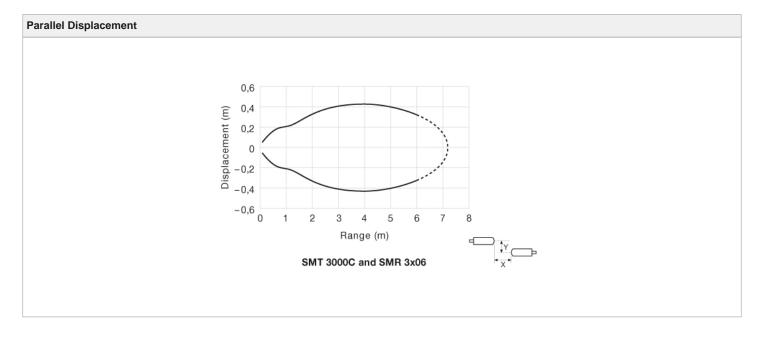

#### **Compatible Transmitter:**

SMT 3000C TB J

| Product Data     |                     |
|------------------|---------------------|
| Function         | Receiver            |
| Operation Mode   | Thru Beam           |
| Supply Voltage   | 10 - 30 V dc        |
| Connection       | 4 pin, M12 plug     |
| Sensing Range    | 6 m                 |
| Output           | NPN                 |
| Output Status    | N.C.                |
| Housing Material | Nickel Plated Brass |
| Housing          | M12 x 1             |