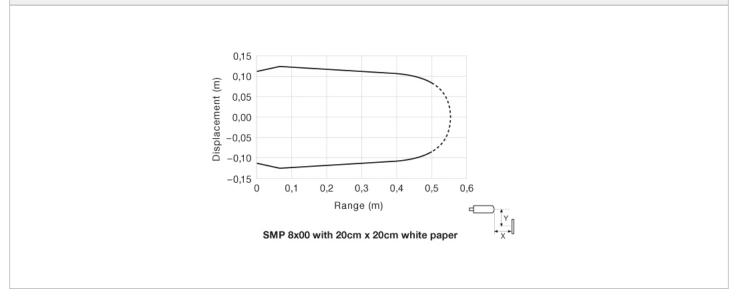

| +/- 4°                              |
| Housing Material, Front Lens     | Polycarbonate                       |
| Housing Material, Sensor Housing | Stainless Steel (AISI 316 / 1.4401) |



# SPACEMASTER™ SERIES

| Cable        | 3 x 0,14 mm² |
|--------------|--------------|
| Cable Sleeve | PVC Ø 4,0 mm |

| Environmental Data    |                    |
|-----------------------|--------------------|
| Vibration             | 10 - 55 Hz, 0,5 mm |
| Shock                 | 30 g               |
| Operation Temperature | -20 to +60 °C      |
| Storage Temperature   | -40 to +80 °C      |
| Sealing Class         | IP 67              |
| Light Immunity 15°    | > 40 000 lux       |

### Approvals

Œ

#### Wiring Diagram







## SPACEMASTER™ SERIES

#### Parallel Displacement