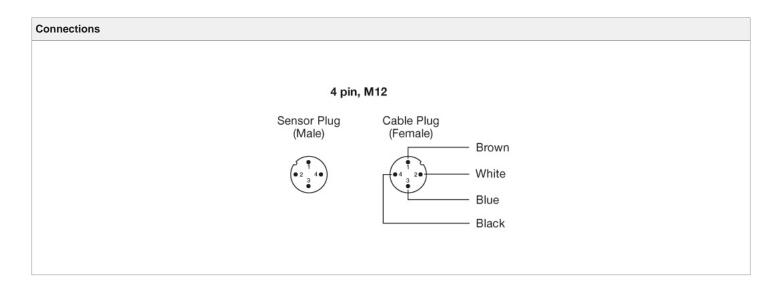

ox. 5 - 15 %                    |
| Opening Angle                    | +/- 4°                              |
| Housing Material, Front Lens     | Polycarbonate                       |
| Housing Material, Sensor Housing | Stainless Steel (AISI 316 / 1.4401) |



# SPACEMASTER™ SERIES

| Cable        | 3 x 0,14 mm² |
|--------------|--------------|
| Cable Sleeve | PVC Ø 4,0 mm |

| Environmental Data    |                    |
|-----------------------|--------------------|
| Vibration             | 10 - 55 Hz, 0,5 mm |
| Shock                 | 30 g               |
| Operation Temperature | -20 to +60 °C      |
| Storage Temperature   | -40 to +80 °C      |
| Sealing Class         | IP 67              |
| Light Immunity 15°    | > 40 000 lux       |

### Approvals

Œ

#### Wiring Diagram







## SPACEMASTER™ SERIES

#### Parallel Displacement