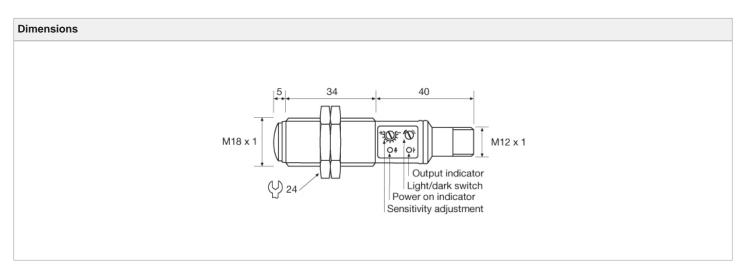

#### **Product Data** Function Both Operation Mode **Diffuse Proximity** Supply Voltage 10 - 30 V dc **Control Feature** Sensitivity pot. and light/dark switch Connection 4 pin, M12 plug Sensing Range 0,5 m Output PNP Output Status N.C./N.O. Light Source Infrared (880 nm) Housing Material Stainless Steel M18 x 1 Housing