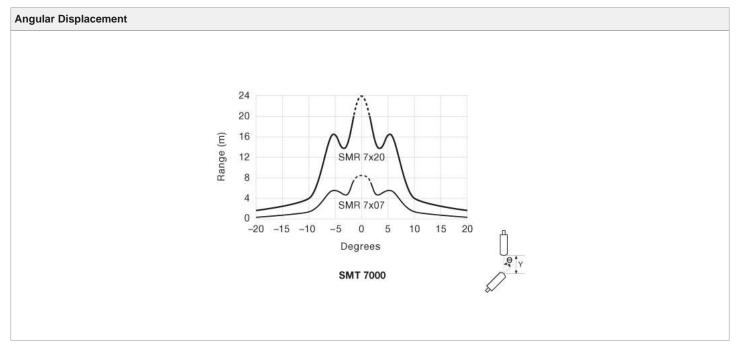

#### **Compatible Receivers:**

SMR 7607 TS J

SMR 7620 TS J

SMR 7707 TS J

SMR 7720 TS J

| Product Data     |                   |
|------------------|-------------------|
| Function         | Transmitter       |
| Operation Mode   | Thru Beam         |
| Supply Voltage   | 10 - 30 V dc      |
| Control Feature  | Test input        |
| Connection       | 4 pin, M12 plug   |
| Sensing Range    | 20 m              |
| Light Source     | Infrared (880 nm) |
| Housing Material | Stainless Steel   |
| Housing          | M18 x 1           |