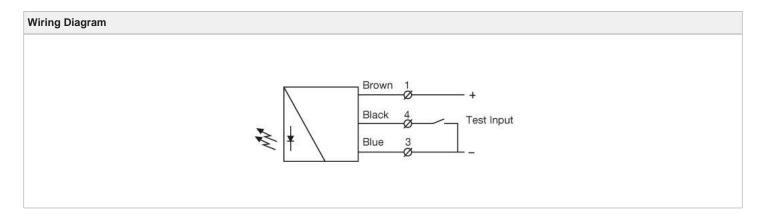

# Connections 4 pin, M12 Sensor Plug Cable Plug (Male) (Female) Brown White Blue Black