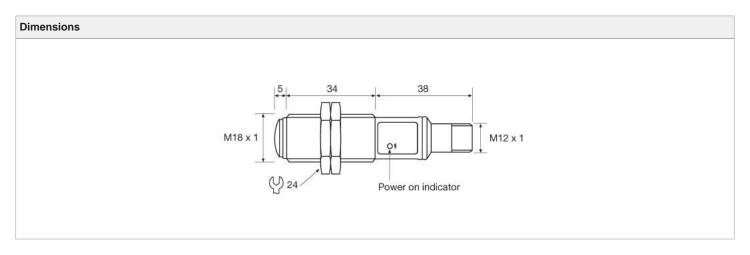

#### **Compatible Receivers:**

SMR 7607 TS J

SMR 7620 TS J

SMR 7707 TS J

SMR 7720 TS J

| Product Data     |                   |
|------------------|-------------------|
| Function         | Transmitter       |
| Operation Mode   | Thru Beam         |
| Supply Voltage   | 10 - 30 V dc      |
| Control Feature  | Test input        |
| Connection       | 4 pin, M12 plug   |
| Sensing Range    | 20 m              |
| Light Source     | Infrared (880 nm) |
| Housing Material | Stainless Steel   |
| Housing          | M18 x 1           |