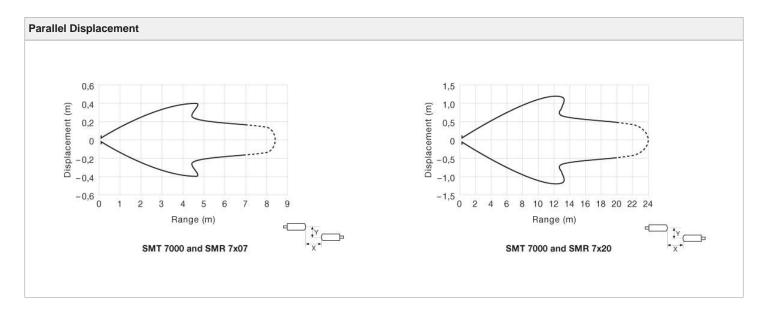

#### **Compatible Receivers:**

SMR 7607 TS J

SMR 7620 TS J

SMR 7707 TS J

SMR 7720 TS J

| Product Data     |                   |
|------------------|-------------------|
| Function         | Transmitter       |
| Operation Mode   | Thru Beam         |
| Supply Voltage   | 10 - 30 V dc      |
| Control Feature  | Test input        |
| Connection       | 4 pin, M12 plug   |
| Sensing Range    | 20 m              |
| Light Source     | Infrared (880 nm) |
| Housing Material | Stainless Steel   |
| Housing          | M18 x 1           |