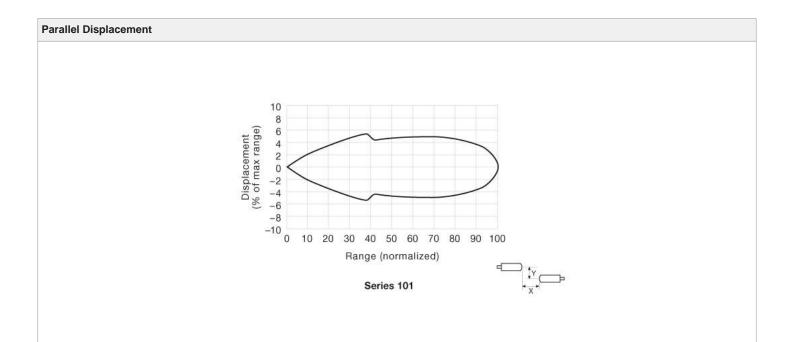

mitter Diode                | Ga Al As, (880 nm) |
| Light Source                     | Infrared           |
| Housing Material, Front Lens     | Polycarbonate      |
| Housing Material, Sensor Housing | ABS                |
| Cable                            | 2 x 0,25 mm²       |
| Cable Sleeve                     | PVC Ø 4,0 mm       |
| Min. Cable Bending Radius        | 45 mm              |

| Environmental Data    |                    |
|-----------------------|--------------------|
| Vibration             | 10 – 55 Hz, 0,5 mm |
| Shock                 | 30 g               |
| Operation Temperature | – 25 to +65 °C     |
| Storage Temperature   | - 40 to +80 °C     |
| Sealing Class         | IP 67              |
| Light Immunity 20°    | > 50 000 lux       |

### Approvals















# Dimensions Ø 15,5 Ø 12,7