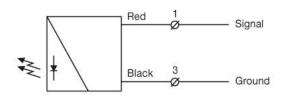

#### **Compatible Receivers:**

LR 101 S22 15

| Product Data     |                    |
|------------------|--------------------|
| Function         | Transmitter        |
| Connection       | 15 m cable         |
| Sensing Range    | Up to 11 m         |
| Indicators       | None               |
| Optical Angle    | +/- 10° (emission) |
| Housing Material | Plastic            |
| Housing          | Ø12,7 Snap         |

| Technical Data                   |                    |
|----------------------------------|--------------------|
| Transmitter Diode                | Ga Al As, (880 nm) |
| Light Source                     | Infrared           |
| Housing Material, Front Lens     | Polycarbonate      |
| Housing Material, Sensor Housing | ABS                |
| Cable                            | 2 x 0,25 mm²       |
| Cable Sleeve                     | PVC Ø 4,0 mm       |
| Min. Cable Bending Radius        | 45 mm              |