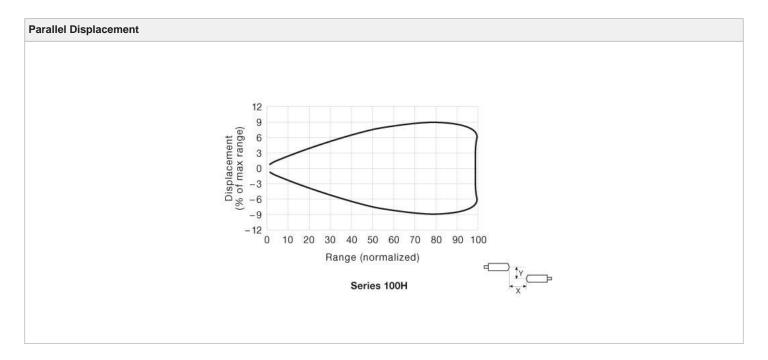

## Remote Sensors

Remote Photoelectric Systems

| Product Data     |                     |
|------------------|---------------------|
| Function         | Transmitter         |
| Connection       | 15 m cable          |
| Sensing Range    | Up to 24 m          |
| Indicators       | None                |
| Optical Angle    | +/- 12° (emission)  |
| Housing Material | Nickel Plated Brass |
| Housing          | M12 x 1             |