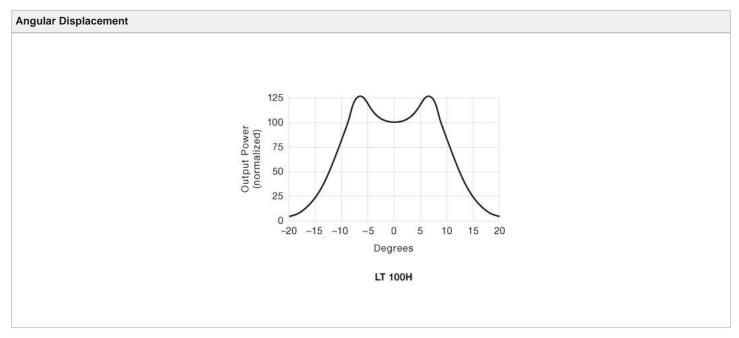

## Remote Sensors

Remote Photoelectric Systems

| Product Data     |                     |
|------------------|---------------------|
| Function         | Transmitter         |
| Connection       | 15 m cable          |
| Sensing Range    | Up to 24 m          |
| Indicators       | None                |
| Optical Angle    | +/- 12° (emission)  |
| Housing Material | Nickel Plated Brass |
| Housing          | M12 x 1             |