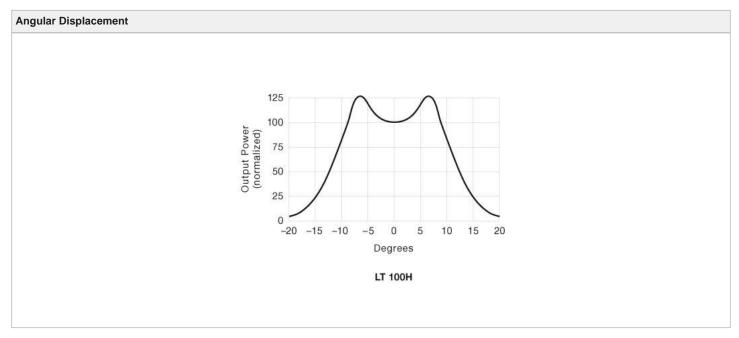

## Remote Sensors

Remote Photoelectric Systems

| Product Data     |                    |
|------------------|--------------------|
| Function         | Transmitter        |
| Connection       | 15 m cable         |
| Sensing Range    | Up to 24 m         |
| Indicators       | None               |
| Optical Angle    | +/- 12° (emission) |
| Housing Material | Plastic            |
| Housing          | Ø10                |