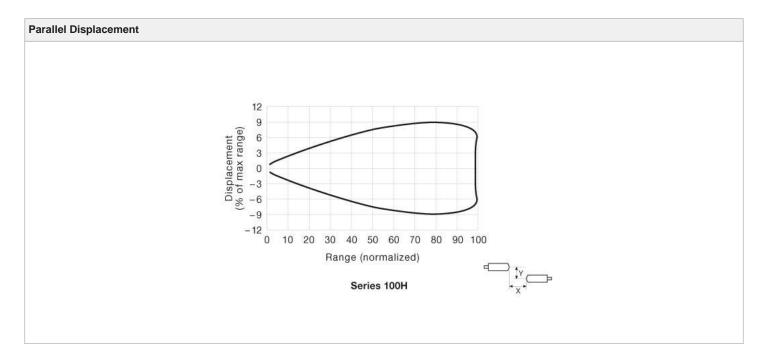

## Remote Sensors

Remote Photoelectric Systems

| Product Data     |                    |
|------------------|--------------------|
| Function         | Transmitter        |
| Connection       | 15 m cable         |
| Sensing Range    | Up to 24 m         |
| Indicators       | None               |
| Optical Angle    | +/- 12° (emission) |
| Housing Material | Plastic            |
| Housing          | Ø10                |