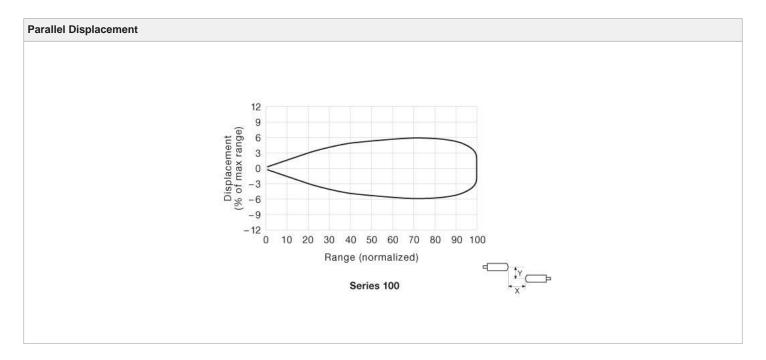

#### **Compatible Receivers:**

LR 100 SG 15

| Product Data     |                   |
|------------------|-------------------|
| Function         | Transmitter       |
| Connection       | 15 m cable        |
| Sensing Range    | Up to 18 m        |
| Indicators       | None              |
| Optical Angle    | +/- 6° (emission) |
| Housing Material | Plastic           |
| Housing          | 9,5 x 11,5        |