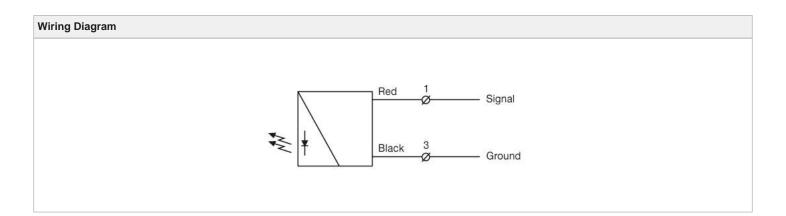

#### **Compatible Receivers:**

LR 100 SG 15

| Product Data     |                   |
|------------------|-------------------|
| Function         | Transmitter       |
| Connection       | 15 m cable        |
| Sensing Range    | Up to 18 m        |
| Indicators       | None              |
| Optical Angle    | +/- 6° (emission) |
| Housing Material | Plastic           |
| Housing          | 9,5 x 11,5        |

| Technical Data                   |                          |
|----------------------------------|--------------------------|
| Transmitter Diode                | Ga Al As, (880 nm)       |
| Light Source                     | Infrared                 |
| Housing Material, Front Lens     | Polycarbonate            |
| Housing Material, Sensor Housing | Polyester                |
| Cable                            | 2 x 0,25 mm <sup>2</sup> |
| Cable Sleeve                     | PVC Ø 4,0 mm             |
| Min. Cable Bending Radius        | 45 mm                    |