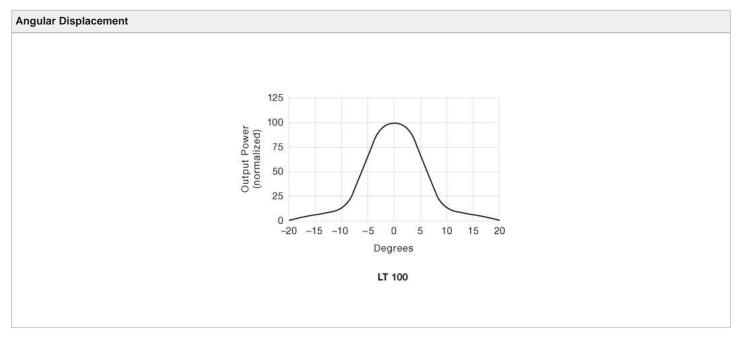

#### **Compatible Receivers:**

LR 100 SG 15

| Product Data     |                   |
|------------------|-------------------|
| Function         | Transmitter       |
| Connection       | 15 m cable        |
| Sensing Range    | Up to 18 m        |
| Indicators       | None              |
| Optical Angle    | +/- 6° (emission) |
| Housing Material | Plastic           |
| Housing          | 9,5 x 11,5        |